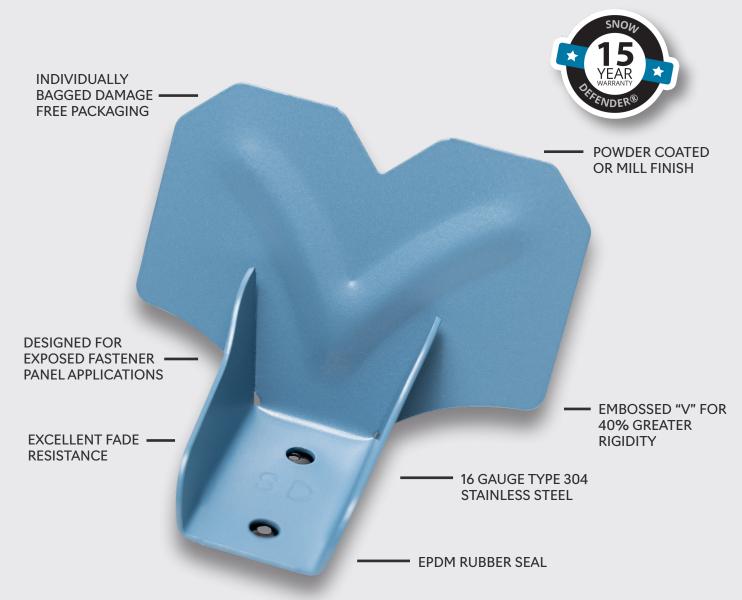

The Snow Defender® 4500 is the snow guard you need for long lasting protection against melting snow. Designed for use with exposed fastener panels on 2 x 4 purlins in the flat position. The EPDM rubber seal makes installation quick and easy. No extra caulk to take up on the roof, just screws and snow guards. The 304 stainless steel design and ability to use up to a #14 screw for fastening assures that these snow guards stay on the roof. They come in 40+ colors which allows you to match virtually any metal roofing color. They are designed for use with wood furring strips or purlins under metal. The traditional look adds character to your roof project while protecting people, vehicles, and landscaping below. The Snow Defender® 4500 allows snow to come off the roof in small pieces, while keeping it from sliding off all at once.